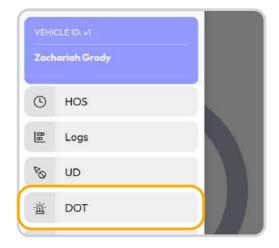

### Inspect Logs

To begin the DOT inspection tap the menu icon on the top left and select the DOT Inspection

1. To let an officer inspect your logs tap Begin Inspection. Logs for current and last seven days will appear on the screen.

2. Hand the officer your mobile device.