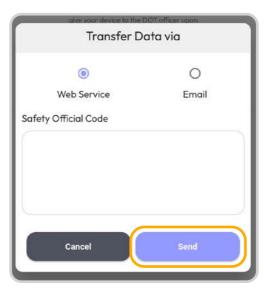

### Data Transfer

If the officer asks for the output file tap Transfer Data

1. Tap the Transfer Data to send the file via web service or email.

|   | ① Start inspection                                                                      |
|---|-----------------------------------------------------------------------------------------|
|   | Transfer Data                                                                           |
|   | ansfer Data upon officer's request in<br>you have been stopped for a DOT<br>Inspection. |
| ſ | Transfer Data                                                                           |

- 2. Select Web Service or Email transfer method.
- 3. A DOT officer will provide the Output File Comment, enter it in the text box.
- 4. Tap Send.

 You will receive a confirmation if the file was submitted successfully. If it was unsuccessful, you will receive the following message: "ELD File Sending Failed. Use a different Transfer Data method or try again."