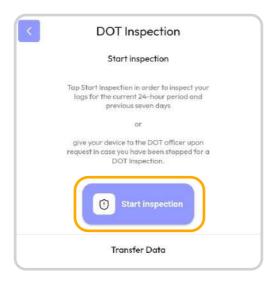

### Inspect Logs

To begin the DOT inspection tap the menu icon on the top left and select the DOT Inspection

1. To let an officer inspect your logs tap Begin Inspection. Logs for current and last seven days will appear on the screen.

2. Hand the officer your mobile device.

### Data Transfer

If the officer asks for the output file tap Transfer Data

1. Tap the Transfer Data to send the file via web service or email.

|   | ① Start inspection                                                                      |
|---|-----------------------------------------------------------------------------------------|
|   | Transfer Data                                                                           |
|   | ansfer Data upon officer's request in<br>you have been stopped for a DOT<br>Inspection. |
| ſ | Transfer Data                                                                           |